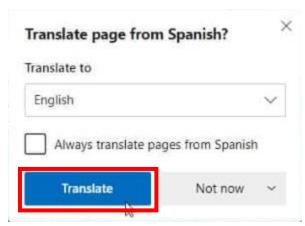

4. Click "Translate"

5. Page will translate accordingly

NOTE: steps 2-4 will need to be re-done every time a page reloads