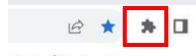

## **How to Download:**

- 1. In a Google Chrome browser, open this <u>link</u>
- 2. Click "Add to Chrome"

3. Once downloaded you should see a puzzle piece in the upper right hand corner of your browser

4. If you click on the puzzle piece, you will notice "Google Translate" which means the download was successful

#### How to Use:

- 1. Go to the web page you want translated
- 2. Click on the puzzle piece in the upper right hand corner of your browser

3. Click on "Google Translate" from the list

4. Click "Translate this Page"