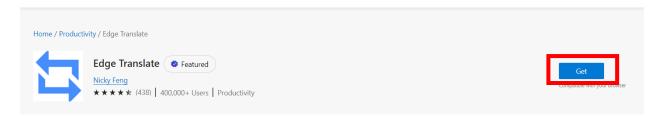

## **How to Download:**

- 1. In a Microsoft Edge browser, open this link
- 2. Click "Get"

3. Once downloaded you should see a puzzle piece in the upper right hand corner of your browser