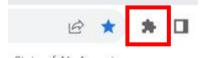

## **How to Download:**

- 1. In a Google Chrome browser, open this <u>link</u>
- 2. Click "Add to Chrome"

3. Once downloaded you should see a puzzle piece in the upper right hand corner of your browser

4. If you click on the puzzle piece, you will notice "Google Translate" which means the download was successful

#### How to Use:

- 1. Go to the web page you want translated
- 2. Click on the puzzle piece in the upper right hand corner of your browser

3. Click on "Google Translate" from the list

4. Click "Translate this Page"