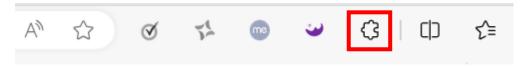

## **How to Download:**

- 1. In a Microsoft Edge browser, open this link
- 2. Click "Get"

3. Once downloaded you should see a puzzle piece in the upper right hand corner of your browser

## How to Use:

- 1. Go to the web page you want translated
- 2. Click on the puzzle piece in the upper right hand corner of your browser

3. Select the language you wish to translate the page to using the drop-down menu