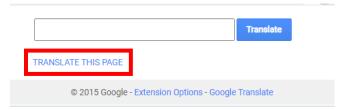

#### How to Use:

- 1. Go to the web page you want translated
- 2. Click on the puzzle piece in the upper right hand corner of your browser

3. Click on "Google Translate" from the list

4. Click "Translate this Page"