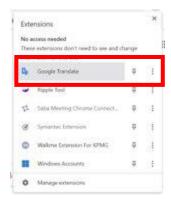

## **How to Download:**

- 1. In a Google Chrome browser, open this <u>link</u>
- 2. Click "Add to Chrome"

3. Once downloaded you should see a puzzle piece in the upper right hand corner of your browser

4. If you click on the puzzle piece, you will notice "Google Translate" which means the download was successful

#### How to Use:

- 1. Go to the web page you want translated
- 2. Click on the puzzle piece in the upper right hand corner of your browser

3. Click on "Google Translate" from the list

4. Click "Translate this Page"