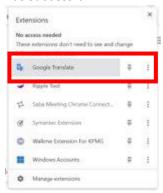

#### How to Use:

- 1. Go to the web page you want translated
- 2. Click on the puzzle piece in the upper right hand corner of your browser

3. Click on "Google Translate" from the list

4. Click "Translate this Page"