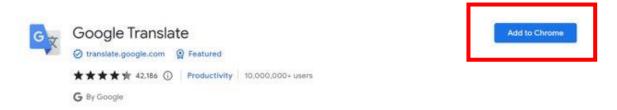

## **How to Download:**

- 1. In a Google Chrome browser, open this <u>link</u>
- 2. Click "Add to Chrome"

3. Once downloaded you should see a puzzle piece in the upper right hand corner of your browser

4. If you click on the puzzle piece, you will notice "Google Translate" which means the download was successful