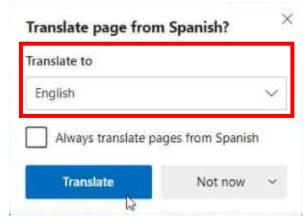

## How to Use:

- 1. Go to the web page you want translated
- 2. Click on the puzzle piece in the upper right hand corner of your browser

3. Select the language you wish to translate the page to using the drop-down menu

NOTE: please only respond in the following languages which Kimberly-Clark supports: French, Russian, Hebrew, Czech, German, Italian, Spanish, Ukrainian, Korean, Thai, Vietnamese, Chinese (Simplified and Traditional), and Indonesian

4. Click "Translate"

5. Page will translate accordingly

NOTE: steps 2-4 will need to be re-done every time a page reloads