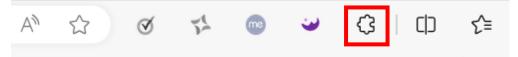

## **How to Download:**

- 1. In a Microsoft Edge browser, open this link
- 2. Click "Get"

3. Once downloaded you should see a puzzle piece in the upper right hand corner of your browser

## How to Use:

- 1. Go to the web page you want translated
- 2. Click on the puzzle piece in the upper right hand corner of your browser

3. Select the language you wish to translate the page to using the drop-down menu