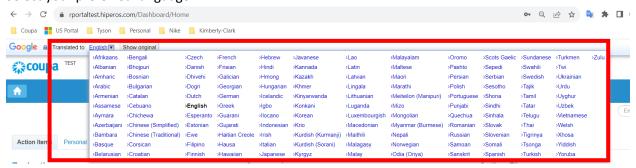

5. Select your preferred language

NOTE: please only respond in the following languages which Kimberly-Clark supports: French, Russian, Hebrew, Czech, German, Italian, Spanish, Ukrainian, Korean, Thai, Vietnamese, Chinese (Simplified and Traditional), and Indonesian