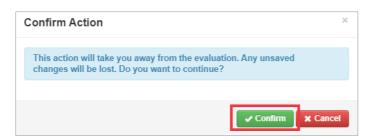

2. At the bottom of the assessment screen, click the **Delegate** button.

|     | Bankruptcy / Insolvency Details *                                                                                                                                |      |             |          |
|-----|------------------------------------------------------------------------------------------------------------------------------------------------------------------|------|-------------|----------|
|     | Enter detailed explanation.                                                                                                                                      |      |             |          |
|     |                                                                                                                                                                  |      |             |          |
|     |                                                                                                                                                                  |      |             |          |
| .10 | Have there been any judgments, liens, disgorgement orders, asset forfeiture orders, or other requirements issued against the company mandating that it           | No 🗸 | <b>—</b> 0  |          |
|     | turn over / transfer assets to any creditor, litigant, claimant, government entity, or other person or entity making a claim against the company within the past |      |             |          |
|     | 2 mm 2                                                                                                                                                           |      |             |          |
|     | 3 years?                                                                                                                                                         |      |             |          |
|     |                                                                                                                                                                  |      |             |          |
| 20  | Have there been any fraud, bribery, corruption, or professional misconduct allegations against the company, or any of its directors, officers, managers,         | No 🛩 |             | Тор      |
|     |                                                                                                                                                                  |      |             | Delegate |
|     | owners, or controlling persons, within the last 5 years?                                                                                                         |      |             | Recalc   |
|     |                                                                                                                                                                  |      |             | Save     |
| 00  |                                                                                                                                                                  |      | -           | Cancel   |
|     | iperos.com/Programs/Evaluation#collapse Legal Kim on arbitration, or other disputes that could affect its ability to provide the product / service it will be    | No 🗸 | <b>•</b> •• | Submit   |

#### Magnified image:

|   | Тор      |
|---|----------|
| I | Delegate |
| 1 | Recalc   |
|   | Save     |
|   | Cancel   |
|   | Submit   |

3. Click **Confirm** within the pop-up.

- 4. Add a delegate.
  - a. Select **Delegate User** within the **Delegate to User/Group** section.
  - b. If you are adding a <u>current contact</u>, search for and select a user within the search bar.
  - c. If you are adding a user who is <u>not a current contact</u>, select the **+ button** and continue to **Steps 5-6**.